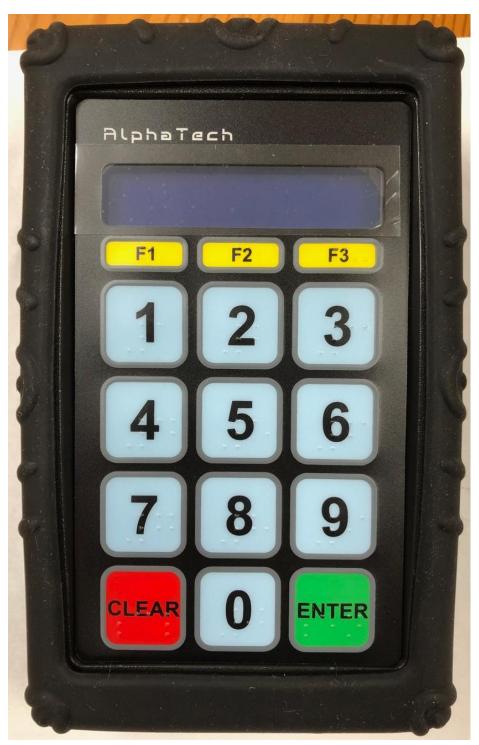

## How will the process work?

At the right, there is a picture of the pin pad that will be used. Students will push each individual number until their full 5 digits are showing in the top box (right below the words "AlphaTech"). Once all numbers are showing, they will push the enter button. The Food & Nutrition Professional will then verify the student, record the meal and they will continue through the line to get their meal.