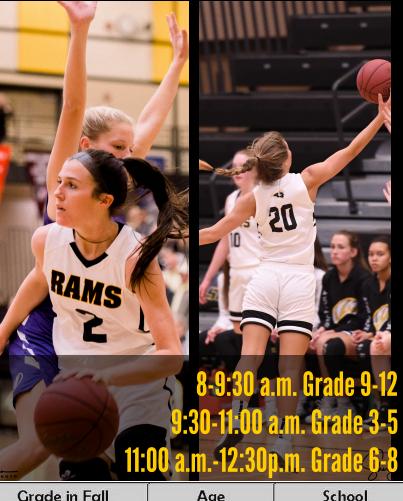

## EPGITS BASKETDAL Camp for girls 3rd-12th Grade @

\*\*SEP Jr. High School Gyms\*\*

| Camper's Name | Grade in Fall    | Age                                                 | School |  |
|---------------|------------------|-----------------------------------------------------|--------|--|
| Address       | City, State, Zip |                                                     |        |  |
| Home Phone    | Emergency Phone  |                                                     |        |  |
| E-mail        | Ci               | Circle T-Shirt Size                                 |        |  |
|               | Adult S Adult M  | Youth L  Adult S Adult M Adult L Adult XL Adult XXL |        |  |