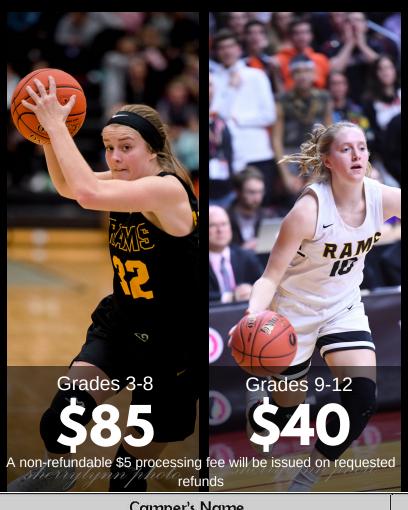

## EPGITS BASKETDAL Camp for girls 3rd-12th Grade @

\*\*SEP Jr. High School Gyms\*\*

| Camper's Name | Grade in Fall    | Age                                                 | School |  |
|---------------|------------------|-----------------------------------------------------|--------|--|
| Address       | City, State, Zip |                                                     |        |  |
| Home Phone    | Emergency Phone  |                                                     |        |  |
| E-mail        | Ci               | Circle T-Shirt Size                                 |        |  |
|               | Adult S Adult M  | Youth L  Adult S Adult M Adult L Adult XL Adult XXL |        |  |