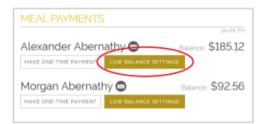

To set up auto-replenish for your student, click **Low Balance Settings** under their name. You may click **Make One-Time Payment** to pay as usual, but this will not enable or set up auto-replenish.

Toggle "Disabled" to Enabled.