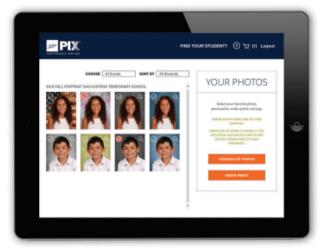

## Preview, personalize and pay at jostenspix.com

#### **PREVIEW YOUR PHOTOS**

If you don't see your photos in the gallery, go to Find Your Student and enter your event code.

### **PERSONALIZE**

#### CHOOSE FROM A VARIETY OF BACKGROUNDS AND PERSONALIZE WITH YOUR STUDENT'S NAME

**PAY** 

BUY ONLY THE PHOTOS YOU WANT | NOTHING MORE, NOTHING LESS. Photos are shipped directly to you!

> ORDER AT **JOSTENSPIX.COM**