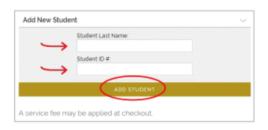

#### Set up Food Account Auto-Replenish for Each Student

If you haven't previously paid for your student, the name won't show on the food item. Enter your student's credentials and click **Add**Student. The student will show in the future, when logged in to the Web Store.