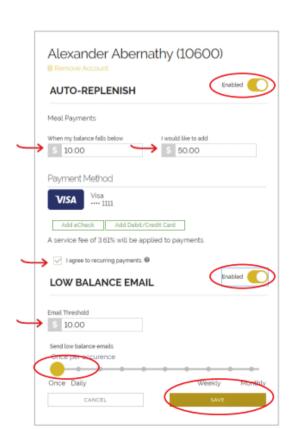

You may adjust the default settings to preference and add or select a payment method.

Click I agree to recurring payments (hover on the info icon for details).

Click Save to complete setup.