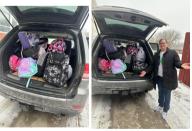

# **DELAWARE MAKES A DIFFERENCE!**

Thank you to all who donated towards our Christmas Campaign with Foster Love! Students were able to put together 30 Foster Love backpacks filled with all of your great donations! We know that these backpacks will greatly impact 30 different children placed in foster care and provide them with the resources necessary when they are quickly placed with a new family.