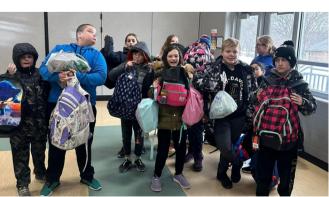

# **DELAWARE MAKES A DIFFERENCE!**

Thank you to all who donated towards our Christmas Campaign with Foster Love! Students were able to put together 30 Foster Love backpacks filled with all of your great donations! We know that these backpacks will greatly impact 30 different children placed in foster care and provide them with the resources necessary when they are quickly placed with a new family.