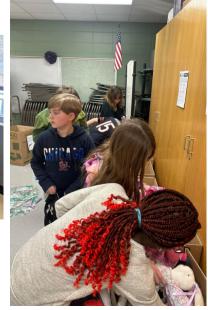

# **DELAWARE MAKES A DIFFERENCE!**

Thank you to all who donated towards our Christmas Campaign with Foster Love! Students were able to put together 30 Foster Love backpacks filled with all of your great donations! We know that these backpacks will greatly impact 30 different children placed in foster care and provide them with the resources necessary when they are quickly placed with a new family.