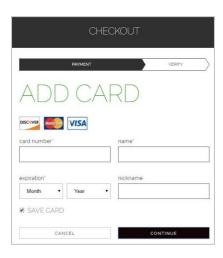

#### Select Add to Cart.

Confirm all items in the cart and click **Checkout** to proceed to the Web Store.

Enter your billing information and click Continue.

After verifying your information, click **Place Order** to process your transaction and view your receipt.