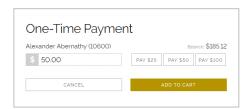

To make food payments, click on **Make a One-Time Payment** under the desired student's name.

Enter your amount or choose a quick pay option: \$25, \$50, \$100.

#### Select Add to Cart.

Confirm all items in the cart and click **Checkout** to proceed to the Web Store.

Enter your billing information and click Continue.

After verifying your information, click **Place Order** to process your transaction and view your receipt.