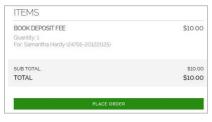

#### Select Add to Cart.

Confirm all items in the cart and click **Checkout** to proceed to the Web Store.

Enter your billing information and click Continue.

After verifying your information, click **Place Order** to process your transaction and view your receipt.

Payment will be processed and receipt can be viewed and printed. A receipt will automatically be sent to the email address provided. Receipt can be viewed at any time through your account settings.