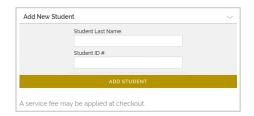

### Make Payments to your Student's Food Account

If you haven't previously paid for your student's food, you will need to enter your student's credentials. The student will show in the future, when logged in to the Web Store.