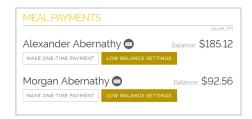

To make food payments, click on **Make a One-Time Payment** under the desired student's name.

Enter your amount or choose a quick pay option: \$25, \$50, \$100.